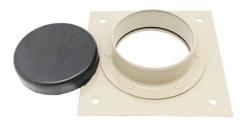

## **Product Specification**

Aluminum Cable Entry Plate 1 Port Part # CE-1X1

Aluminum cable entry plate is used on wall and roof installations, it enables multiple coax runs to enter buildings and shelters. Entry plates support coax at the entry point and prevent moisture from entering the building. Entry plates are manufactured from aluminum and are powder coated finish to ensure long term integrity.

| Material        | Entry Plate       | Aluminum            |
|-----------------|-------------------|---------------------|
|                 | Mounting Hardware | Stainless steel 304 |
| Number of Ports | 1                 |                     |
| Port Layout     | 1 x 1             |                     |
| Wall Opening    | 4" x 4"           |                     |
| Overall Size    | 7" x 7"           |                     |
| Package         | 1 pcs / box       |                     |